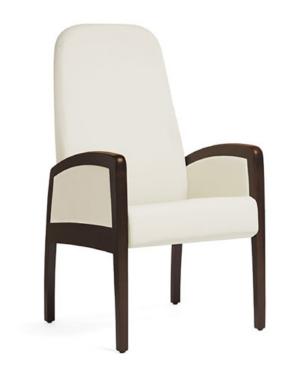

# CONTEMPORARY, CUSTOMIZED, DURABLE

The Voyage Seating Collection includes a clean, contemporary styling paired with ultra-durable construction to provide the ultimate healthcare seating solution. Voyage offers single chairs, two and three seaters, high-back, and bariatric options. Any of these combinations can be grouped together with matching table surfaces to achieve the optimum configuration.

### **FEATURES**

- Available in three seat widths: 21", 24" and 31"
- Fully welded, 14-guage powder-coated steel frame
- Seat, back and arm caps are easily replaceable
- Wall-saver rear-leg design
- Ample clean-out space between seat and back
- Multiple seat units available with full, half or no intervening arms

- Extended arms feature contoured handgrips for easy ingress and egress
- One year parts warranty
- Weight Rating:
  - Bariatric, 750 lb
  - Standard, 400 lb