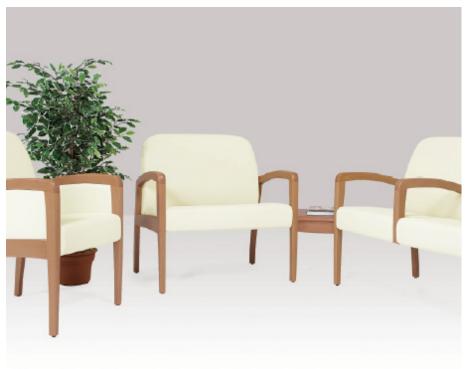

# CONTEMPORARY, CUSTOMIZED, DURABLE

The Voyage Seating Collection includes a clean, contemporary styling paired with ultra-durable construction to provide the ultimate healthcare seating solution. Voyage offers single chairs, two and three seaters, high-back, and bariatric options. Any of these combinations can be grouped together with matching table surfaces to achieve the optimum configuration.

## **Additional Options**

- Individual units or configure to suit virtually any room layout, with or without arms
- Choice of wood, polyurethane or solid surface armcaps
- Polyurethane armcaps in black, grey or taupe
- Frame finishes in black, grey or taupe
- Square or round back shape
- Contrasting fabrics
- Moisture barrier on seat
- CAL TB 133 compliant or certified