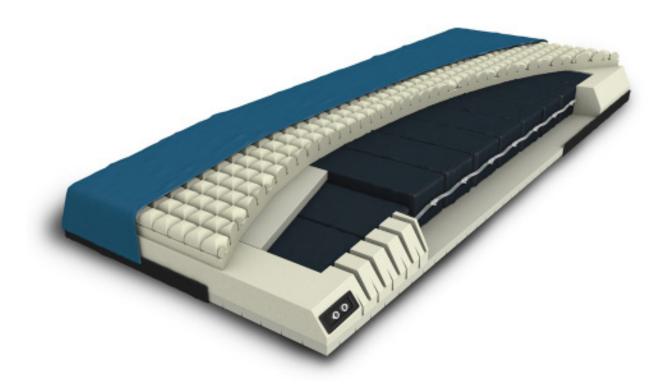

- Increase patient comfort and assist in the reduction of pressure injury incidents with the 3-dimensional, sculpted envelopment layer.
- 10 air cells absorb and displace patient weight.
- Provides advanced reactive pressure redistribution.
- Alternating pressure therapy provided in 10 minute cycles.
- Dedicated heel zone with 5° slope.

- Heel zone features 2 air cylinders and viscoeleastic foam pillow.
- Comfort layer spans entire length and width of mattress.
- Non-slip mattress bottom for patient safety.
- Multi-directional stretch top cover with full zipper for easy replacement.
- Side bolster foam for support.