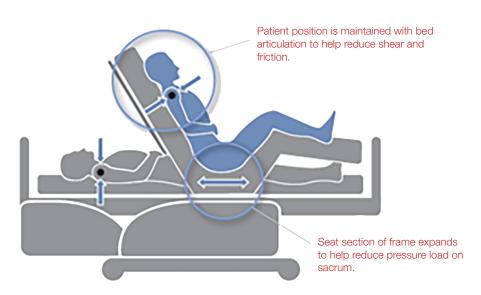

# Protevo GTE at a glance

When used with a LINET® bed, the Protevo GTE mattress works in combination with the Ergoframe® design to help maintain patient position, neutralize shear and minimize pressure in the sacral area.