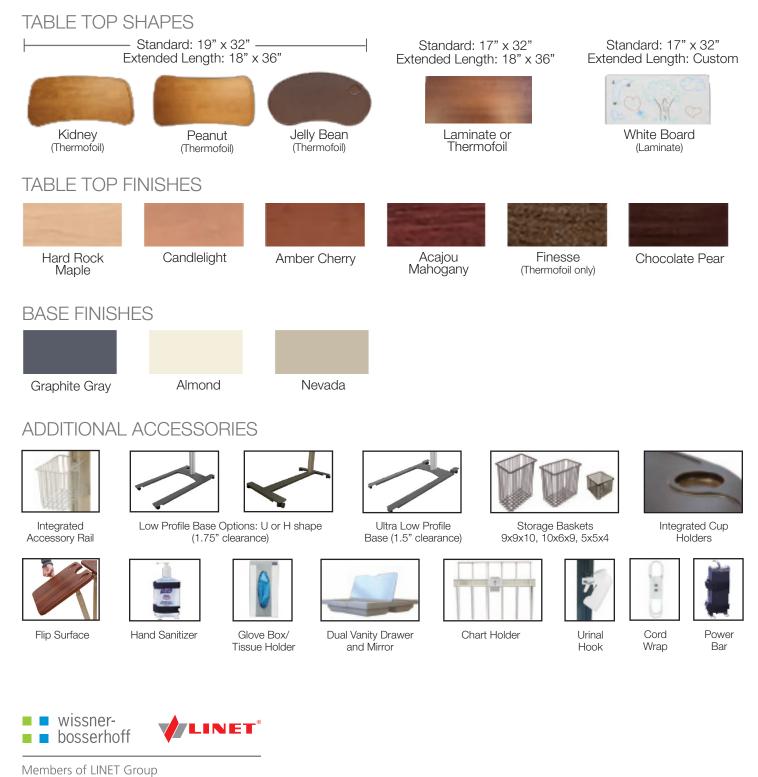

## Avalon Options

LINET Americas, Inc.

Address: 10420-R Harris Oaks Blvd., Charlotte, NC 28269 Phone: 877-815-9895 | Fax: 704-248-5655 | E-mail: info@linetamericas.com | www.linetamericas.com