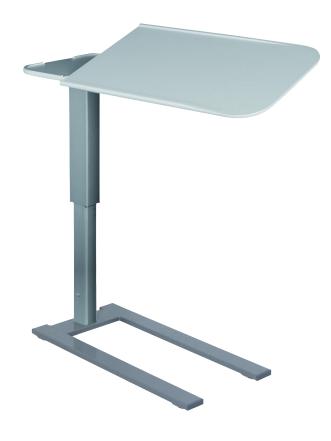

See reverse side for Avalon customization options.

The economic Solido overbed table is designed for modern healthcare environments with a laminate top and durable metal base. Customize for patient needs with a fixed or tiltable eating board.

The Solido overbed table does not offer additional customizations.