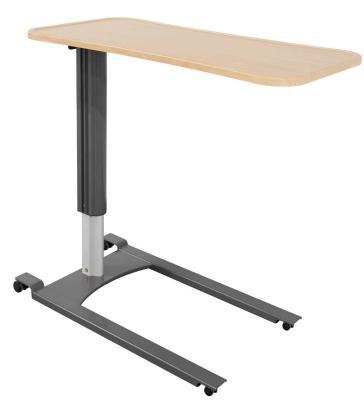

## AVALON

The Avalon overbed table offers a range of design options that can be customized to meet your needs, including thermofoil tops with a variety of shapes and finishes. Accessories are available for customization and to further enhance infection control initiatives.

See reverse side for Avalon customization options.

The economic Solido overbed table is designed for modern healthcare environments with a laminate top and durable metal base. Customize for patient needs with a fixed or tiltable eating board.