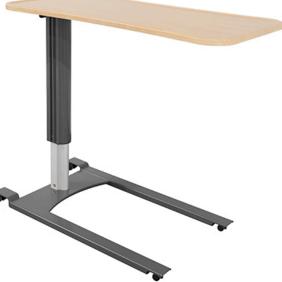

Please note, the Solido overbed table does not come with additional options for customization.

The Avalon overbed table contains a range of design options that can be customized to meet your needs including thermofoil tops with a variety of shape and finish options. Accessories are available for customization and to further enhance infection control initiatives.

See reverse side for Avalon customization options.