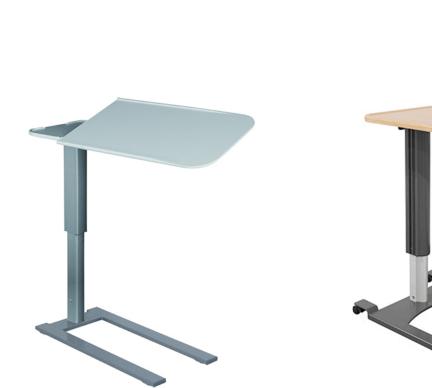

## **Overbed Tables**

SOLIDO

LINET offers two lines of overbed tables to meet your facility's needs. Customize your overbed table with the modern Avalon series or choose from the economic Solido line for a functional solution LINET overbed tables are built with an ultra low base that fits under any bed frame for easy mobility.

**AVALON** 

The economic Solido overbed table is designed for modern healthcare environments. The top is made of laminate with a durable metal base. Choose between a fixed eating board or tiltable eating board.