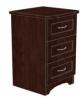

## **Bedside Cabinets**

LINET® offers sleek and modern bedside cabinets to meet your facility's needs. Choose from a wide range of customizable options to create your ideal cabinet. LINET's quality construction and superior design stems from our extensive experience in the healthcare environment.

#### CREATE THE PERFECT LOOK

- Infection control made easy with use of laminate or thermofoil materials.
- Rise above the rest with sleek and modern designs.
- Customize your cabinets with a range of configurations.
- Receive an excellent value with long-lasting LINET cabinets.
- Durable castors make cabinet mobility a breeze.



# Custom Options

#### **AGAVE**









#### RADIANCE





















#### FINISHES:





Hard Rock Maple

Candlelight







Finesse

Chocolate Pear







Cherry

Acajou Mahogany

#### **ADDITIONAL OPTIONS:**

- Upper shelf
- Top style finish upgrades
- Drawer liner
- Gallery rail
- Locking drawer
- Soft close drawer
- Hardware upgrades

### INET Group

#### LINET Americas, Inc.

Address: 10420-R Harris Oaks Blvd., Charlotte, NC 28269

Phone: 877-815-9895 | Fax: 704-248-5655 | E-mail: info@linetamericas.com | www.linetamericas.com