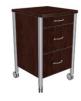

## **Bedside Cabinets**

LINET® offers sleek and modern bedside cabinets to meet your facility's needs. Choose from a wide range of customizable options to create your ideal cabinet. LINET's quality construction and superior design stems from our extensive experience in the healthcare environment.

#### CREATE THE PERFECT LOOK

- Infection control made easy with use of laminate or thermofoil materials.
- Rise above the rest with sleek and modern designs.
- Customize your cabinets with a range of configurations.
- Receive an excellent value with long-lasting LINET cabinets.
- Durable castors make cabinet mobility a breeze.



# Custom Options

#### **AGAVE**









#### RADIANCE





















#### FINISHES:





Hard Rock Maple

Candlelight







Finesse

Chocolate Pear







Cherry

Acajou Mahogany

#### **ADDITIONAL OPTIONS:**

- Upper shelf
- Top style finish upgrades
- Drawer liner
- Gallery rail
- Locking drawer
- Soft close drawer
- Hardware upgrades

### INET Group

#### LINET Americas, Inc.

Address: 10420-R Harris Oaks Blvd., Charlotte, NC 28269

Phone: 877-815-9895 | Fax: 704-248-5655 | E-mail: info@linetamericas.com | www.linetamericas.com