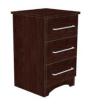

## **Bedside Cabinets**

LINET® offers sleek and modern bedside cabinets to meet your facility's needs. Choose from a wide range of customizable options to create your ideal cabinet. LINET's quality construction and superior design stems from our extensive experience in the healthcare environment.

#### CREATE THE PERFECT LOOK

- Infection control made easy with use of laminate or thermofoil materials.
- Rise above the rest with sleek and modern designs.
- Customize your cabinets with a range of configurations.
- Receive an excellent value with long-lasting LINET cabinets.
- Durable castors make cabinet mobility a breeze.



# Custom Options

#### **AGAVE**









#### RADIANCE





















#### FINISHES:





Hard Rock Maple

Candlelight







Finesse

Chocolate Pear







Cherry

Acajou Mahogany

#### **ADDITIONAL OPTIONS:**

- Upper shelf
- Top style finish upgrades
- Drawer liner
- Gallery rail
- Locking drawer
- Soft close drawer
- Hardware upgrades

### INET Group

#### LINET Americas, Inc.

Address: 10420-R Harris Oaks Blvd., Charlotte, NC 28269

Phone: 877-815-9895 | Fax: 704-248-5655 | E-mail: info@linetamericas.com | www.linetamericas.com