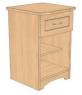

## **Bedside Cabinets**

LINET® offers sleek and modern bedside cabinets to meet your facility's needs. Choose from a wide range of customizable options to create your ideal cabinet. LINET's quality construction and superior design stems from our extensive experience in the healthcare environment.

#### CREATE THE PERFECT LOOK

- Infection control made easy with use of laminate or thermofoil materials.
- Rise above the rest with sleek and modern designs.
- Customize your cabinets with a range of configurations.
- Receive an excellent value with long-lasting LINET cabinets.
- Durable castors make cabinet mobility a breeze.



# Custom Options

#### **AGAVE**









#### RADIANCE





















#### FINISHES:





Hard Rock Maple

Candlelight







Finesse

Chocolate Pear







Cherry

Acajou Mahogany

#### **ADDITIONAL OPTIONS:**

- Upper shelf
- Top style finish upgrades
- Drawer liner
- Gallery rail
- Locking drawer
- Soft close drawer
- Hardware upgrades

### INET Group

#### LINET Americas, Inc.

Address: 10420-R Harris Oaks Blvd., Charlotte, NC 28269

Phone: 877-815-9895 | Fax: 704-248-5655 | E-mail: info@linetamericas.com | www.linetamericas.com