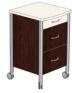

## **Bedside Cabinets**

LINET® offers sleek and modern bedside cabinets to meet your facility's needs. Choose from a wide range of customizable options to create your ideal cabinet. LINET's quality construction and superior design stems from our extensive experience in the healthcare environment.

#### CREATE THE PERFECT LOOK

- Infection control made easy with use of laminate or thermofoil materials.
- Rise above the rest with sleek and modern designs.
- Customize your cabinets with a range of configurations.
- Receive an excellent value with long-lasting LINET cabinets.
- Durable castors make cabinet mobility a breeze.



# Custom Options

#### **AGAVE**









#### RADIANCE





















#### FINISHES:





Hard Rock Maple

Candlelight







Finesse

Chocolate Pear







Cherry

Acajou Mahogany

#### **ADDITIONAL OPTIONS:**

- Upper shelf
- Top style finish upgrades
- Drawer liner
- Gallery rail
- Locking drawer
- Soft close drawer
- Hardware upgrades

### INET Group

#### LINET Americas, Inc.

Address: 10420-R Harris Oaks Blvd., Charlotte, NC 28269

Phone: 877-815-9895 | Fax: 704-248-5655 | E-mail: info@linetamericas.com | www.linetamericas.com