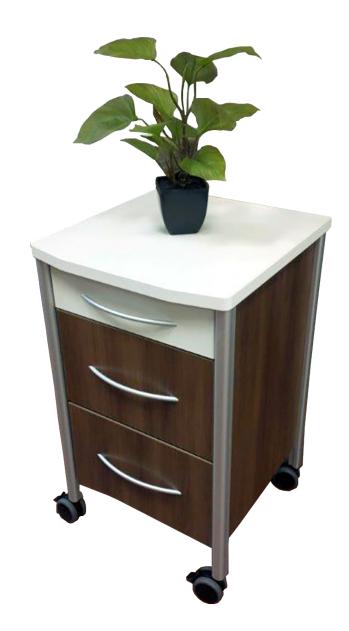

## **Bedside Cabinets**

LINET® offers sleek and modern bedside cabinets to meet your facility's needs. Choose from a wide range of customizable options to create your ideal cabinet. LINET's quality construction and superior design stems from our extensive experience in the healthcare environment.

#### CREATE THE PERFECT LOOK

- Infection control made easy with use of laminate or thermofoil materials.
- Rise above the rest with sleek and modern designs.
- Customize your cabinets with a range of configurations.
- Receive an excellent value with long-lasting LINET cabinets.
- Durable castors make cabinet mobility a breeze.