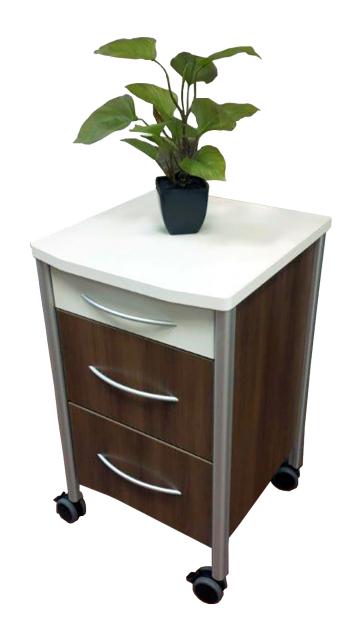

## **Bedside Cabinets**

LINET® offers sleek and modern bedside cabinets to meet your facility's needs. Choose from a wide range of customizable options to create your ideal cabinet. LINET's quality construction and superior design stems from our extensive experience in the healthcare environment.

#### CREATE THE PERFECT LOOK

- Infection control made easy with use of laminate or thermofoil materials.
- Rise above the rest with sleek and modern designs.
- Customize your cabinets with a range of configurations.
- Receive an excellent value with long-lasting LINET cabinets.
- Durable castors make cabinet mobility a breeze.

# Custom Options