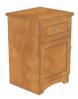

#### RADIANCE

LUXE

#### FINISHES:

Hard Rock Maple

Candlelight

Chocolate Pear

Amber Cherry

Acajou Mahogany