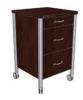

## **Bedside Cabinets**

LINET® offers sleek and modern bedside cabinets to meet your facility's needs. Choose from a wide range of customizable options to create your ideal cabinet. LINET's quality construction and superior design stems from our extensive experience in the healthcare environment.

#### CREATE THE PERFECT LOOK

- Infection control made easy with use of laminate or thermofoil materials.
- Rise above the rest with sleek and modern designs.
- Customize your cabinets with a range of configurations.
- Receive an excellent value with long-lasting LINET cabinets.
- Durable castors make cabinet mobility a breeze.



# Custom Options

#### **AGAVE**









#### RADIANCE









LUXE













#### FINISHES:





Hard Rock Maple

Candlelight







Chocolate Pear



Amber Cherry



Acajou Mahogany

### **ADDITIONAL OPTIONS:**

- Upper shelf
- Top style finish upgrades
- Drawer liner
- Gallery rail
- Locking drawer
- Soft close drawer
- Hardware upgrades





Members of LINET Group

#### LINET Americas, Inc.

Address: 10420-R Harris Oaks Blvd., Charlotte, NC 28269

Phone: 877-815-9895 | Fax: 704-248-5655 | E-mail: info@linetamericas.com | www.linetamericas.com