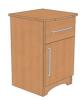

#### RADIANCE

LUXE

#### FINISHES:

Hard Rock Maple

Candlelight

Chocolate Pear

Amber Cherry

Acajou Mahogany

### **ADDITIONAL OPTIONS:**

- Upper shelf
- Top style finish upgrades
- Drawer liner
- Gallery rail
- Locking drawer
- Soft close drawer
- Hardware upgrades

Members of LINET Group