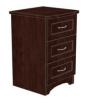

#### RADIANCE

LUXE

#### FINISHES:

Hard Rock Maple

Candlelight

Chocolate Pear

Amber Cherry

Acajou Mahogany