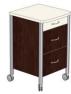

## **Bedside Cabinets**

LINET® offers sleek and modern bedside cabinets to meet your facility's needs. Choose from a wide range of customizable options to create your ideal cabinet. LINET's quality construction and superior design stems from our extensive experience in the healthcare environment.

#### CREATE THE PERFECT LOOK

- Infection control made easy with use of laminate or thermofoil materials.
- Rise above the rest with sleek and modern designs.
- Customize your cabinets with a range of configurations.
- Receive an excellent value with long-lasting LINET cabinets.
- Durable castors make cabinet mobility a breeze.



# Custom Options

#### **AGAVE**









#### RADIANCE









LUXE













#### FINISHES:





Hard Rock Maple

Candlelight







Chocolate Pear



Amber Cherry



Acajou Mahogany

### **ADDITIONAL OPTIONS:**

- Upper shelf
- Top style finish upgrades
- Drawer liner
- Gallery rail
- Locking drawer
- Soft close drawer
- Hardware upgrades





Members of LINET Group

#### LINET Americas, Inc.

Address: 10420-R Harris Oaks Blvd., Charlotte, NC 28269

Phone: 877-815-9895 | Fax: 704-248-5655 | E-mail: info@linetamericas.com | www.linetamericas.com