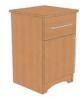

#### RADIANCE

LUXE

#### FINISHES:

Hard Rock Maple

Candlelight

Chocolate Pear

Amber Cherry

Acajou Mahogany

### **ADDITIONAL OPTIONS:**

- Upper shelf
- Top style finish upgrades
- Drawer liner
- Gallery rail
- Locking drawer
- Soft close drawer
- Hardware upgrades

Members of LINET Group