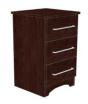

#### **AGAVE**

#### FINISHES:

Hard Rock Maple

Candlelight

Chocolate Pear

Amber Cherry

Acajou Mahogany

### **ADDITIONAL OPTIONS:**

- Upper shelf
- Top style finish upgrades
- Drawer liner
- Gallery rail
- Locking drawer
- Soft close drawer
- Hardware upgrades

Members of LINET Group